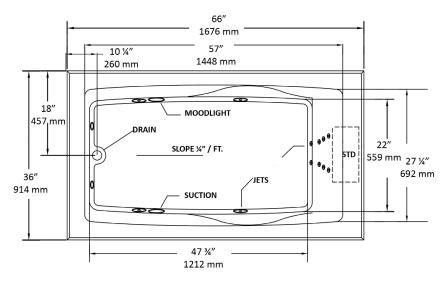

## NOTES:

- 1. Pump location is shown for clarity.
- 2. Required pump motor access is 20" W x 15" H.
- 3. Measurements may vary 1/4" (+/-)
- 4. If a factory installed nailing flange is added to a unit, add 1/8" to each side flanged.
- 5. Removable apron is not available for this unit.
- 6. These dimensions are nominal and subject to change without notice.

| SPECIFICATIONS             |                                                                                                     |                            |                                               |
|----------------------------|-----------------------------------------------------------------------------------------------------|----------------------------|-----------------------------------------------|
| Specification              | Description                                                                                         | Specification              | Description                                   |
| Material                   | Acrylic, fiberglass reinforced                                                                      | Warranty                   | Limited Ten Year                              |
| Construction               | Self-contained, pre-plumbed whirlpool bath system mounted on a pre-leveled base                     | Water Capacity             | 60 gal. (min)<br>75 gal. (max)                |
| Number of Jets             | 14                                                                                                  | Shipping Weight            | Whirlpool - 165 lbs                           |
| Floor Loading Weight       | 47 lbs. / sq.ft.                                                                                    |                            | Bathtub - 155 lbs                             |
| ESSENTIALS PACKAGE         |                                                                                                     | COMFORT PACKAGE            |                                               |
| Pump Motor                 | Single speed induction pump, 9 AMP                                                                  | Pump Motor                 | Variable speed induction pump, 9 AMP          |
| On/Off Control             | One button on/off electronic keypad                                                                 | On/Off Control             | Multi-function electronic keypad              |
| Electrical<br>Requirements | One 120V, 20 amp GFCI dedicated circuit. Optional heater: separate 120 V, 20 amp dedicated circuit. | Electrical<br>Requirements | Two separate 120 V, 20 amp dedicated circuits |