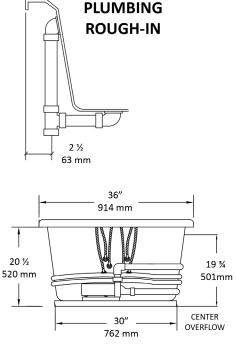

## NOTES:

- 1. Pump location is shown for clarity.
- 2. Required pump motor access is 20" W x 15" H.
- 3. Measurements may vary 1/4" (+/-)
- 4. If a factory installed nailing flange is added to a unit, add 1/8" to each side flanged.
- 5. Removable apron is not available for this unit.
- 6. These dimensions are nominal and subject to change without notice.