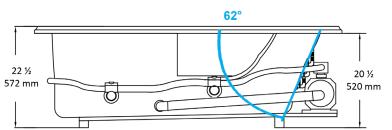

## NOTES:

- 1. Pump location is shown for clarity.
- 2. Required pump motor access is 20" W x 15" H.
- 3. Measurements may vary 1/4" (+/-)
- 4. If a factory installed nailing flange is added to a unit, add 1/8" to each side flanged.
- 5. Removable apron is not available for this unit.
- 6. These dimensions are nominal and subject to change without notice.