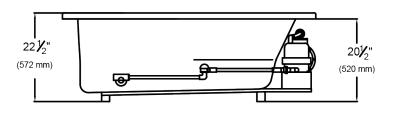

## **MANSFIELD®**

## Brentwood™ 72" x 36" x 22 ½"

## Swirl-way<sup>®</sup> MicroDerm<sup>™</sup> Therapeutic Bath

Rough-in measurements may vary 1/4" (+/-)

These dimensions are nominal and subject to change without notice

| SPECIFICATIONS             |                                                                       |                      |                                                                |
|----------------------------|-----------------------------------------------------------------------|----------------------|----------------------------------------------------------------|
| Specification              | Description                                                           | Specification        | Description                                                    |
| Construction               | Self-contained, pre-plumbed bath system mounted on a pre-leveled base | Water Capacity       | 65 gal. (min)<br>80 gal. (max)                                 |
| Number of Ports            | 1                                                                     | Shipping Weight      | 170 lbs.                                                       |
| Pump Motor                 | 120V, 10 Amp, 60 Hz; Thermally protected                              | Floor Loading Weight | 47 lbs. / sq.ft                                                |
| Electrical<br>Requirements | One 120V, 20 amp GFCI dedicated circuit.                              | On/Off Control       | Single button electronic control with twenty (20) minute timer |
| Material                   | Acrylic, fiberglass reinforced                                        | Warranty             | Limited Ten Year                                               |