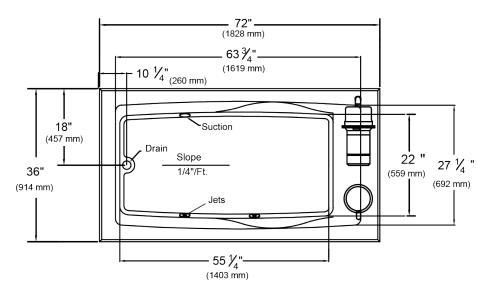

## **MANSFIELD®**

## Brentwood™ 72" x 36" x 22 ½"

## Swirl-way<sup>®</sup> MicroDerm<sup>™</sup> Therapeutic Bath

Rough-in measurements may vary 1/4" (+/-)

These dimensions are nominal and subject to change without notice

| SPECIFICATIONS             |                                                                       |                      |                                                                |
|----------------------------|-----------------------------------------------------------------------|----------------------|----------------------------------------------------------------|
| Specification              | Description                                                           | Specification        | Description                                                    |
| Construction               | Self-contained, pre-plumbed bath system mounted on a pre-leveled base | Water Capacity       | 65 gal. (min)<br>80 gal. (max)                                 |
| Number of Ports            | 1                                                                     | Shipping Weight      | 170 lbs.                                                       |
| Pump Motor                 | 120V, 10 Amp, 60 Hz; Thermally protected                              | Floor Loading Weight | 47 lbs. / sq.ft                                                |
| Electrical<br>Requirements | One 120V, 20 amp GFCI dedicated circuit.                              | On/Off Control       | Single button electronic control with twenty (20) minute timer |
| Material                   | Acrylic, fiberglass reinforced                                        | Warranty             | Limited Ten Year                                               |