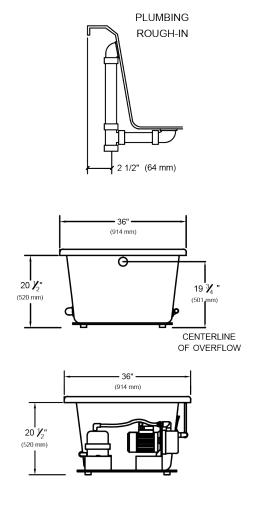

## **MANSFIELD®**

## Brentwood™ 72" x 36" x 22 ½"

## Swirl-way<sup>®</sup> MicroDerm<sup>™</sup> Therapeutic Bath

Rough-in measurements may vary 1/4" (+/-)

These dimensions are nominal and subject to change without notice

| SPECIFICATIONS             |                                                                       |                      |                                                                |
|----------------------------|-----------------------------------------------------------------------|----------------------|----------------------------------------------------------------|
| Specification              | Description                                                           | Specification        | Description                                                    |
| Construction               | Self-contained, pre-plumbed bath system mounted on a pre-leveled base | Water Capacity       | 65 gal. (min)<br>80 gal. (max)                                 |
| Number of Ports            | 1                                                                     | Shipping Weight      | 170 lbs.                                                       |
| Pump Motor                 | 120V, 10 Amp, 60 Hz; Thermally protected                              | Floor Loading Weight | 47 lbs. / sq.ft                                                |
| Electrical<br>Requirements | One 120V, 20 amp GFCI dedicated circuit.                              | On/Off Control       | Single button electronic control with twenty (20) minute timer |
| Material                   | Acrylic, fiberglass reinforced                                        | Warranty             | Limited Ten Year                                               |