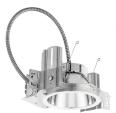

LDN Series heat sinks are optimized for each lumen package.

5000lm shown

 Up to 5000 delivered lumens, available in 2700K, 3000K, 3500K and 4000K CCT at 80+ CRI

- LEDs binned to a 3-Step SDCM
- System maintains 70% lumen output for more than 50,000 hours