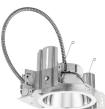

LDN Series heat sinks are optimized for each lumen package.

5000lm shown

 Up to 5000 delivered lumens, available in 2700K, 3000K, 3500K and 4000K CCT at 80+ CRI

- LEDs binned to a 3-Step SDCM
- System maintains 70% lumen output for more than 50,000 hours