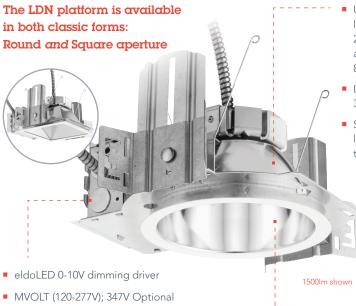

## Features that redefine affordability!

The **LDN 6" family** of downlights is the most cost-effective solution for commercial-grade downlight applications. It's the functional performance you expect with network capabilities you didn't expect. The 6" family includes round & square downlights both open and wallwash as well as Cylinders.

## **Key Features:**

- With 55° cutoff and 75 80 typical LPW, LDN6 allows for a quiet, glare-free ceiling without compromising on efficacy
- 1.0 Spacing/Mounting Height ratio provides general illumination performance
- Open wallwash kicker design provides a complementary asymmetric washlight distribution
- Cylinders available in surface, pendant, cable or wall-mounting options
- eldoLED dimming drivers available in 10% or 1% minimum dimming levels
- Available with nLight® network controls from Acuity Controls
- A+ capable configurations (see back for details)

LDN Series heat sinks are optimized for each lumen package.

5000lm shown

 Up to 5000 delivered lumens, available in 2700K, 3000K, 3500K and 4000K CCT at 80+ CRI

- LEDs binned to a 3-Step SDCM
- System maintains 70% lumen output for more than 50,000 hours