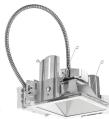

## LDN Series 6" Downlight

The LDN Series is the versatile LED downlight you've been looking for. Despite its very reasonable price, it comes with a remarkable number of features that contribute to its outstanding value.

LDN Series heat sinks are optimized for each lumen package.

5000lm shown

 Up to 5000 delivered lumens, available in 2700K, 3000K, 3500K and 4000K CCT at 80+ CRI

- LEDs binned to a 3-Step SDCM
- System maintains 70% lumen output for more than 50,000 hours