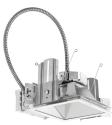

LDN Series heat sinks are optimized for each lumen package.

5000lm shown

 Up to 5000 delivered lumens, available in 2700K, 3000K, 3500K and 4000K CCT at 80+ CRI

- LEDs binned to a 3-Step SDCM
- System maintains 70% lumen output for more than 50,000 hours