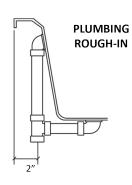

## NOTES

- 1. Pump locations are shown for clarity.
- 2. Required pump motor access is 20" W x 15" H.
- 3. Measurements may vary 1/4" (+/-)
- 4. Nailing flanges and removable aprons are not available for this unit.
- 5. These dimensions are nominal and subject to change without notice.