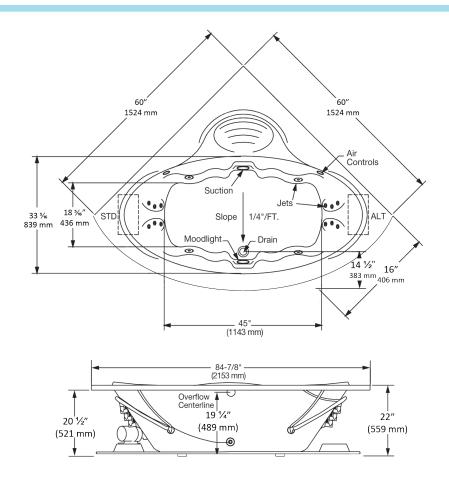

## Covington™ C RF 60" x 60" x 23" Swirl-way® Whirlpool and Bathtub

## NOTES

- 1. Pump locations are shown for clarity.
- 2. Required pump motor access is 20" W x 15" H.
- 3. Measurements may vary 1/4" (+/-)
- 4. Nailing flanges and removable aprons are not available for this unit.
- 5. These dimensions are nominal and subject to change without notice.

| SPECIFICATIONS             |                                                                                                           |                            |                                               |
|----------------------------|-----------------------------------------------------------------------------------------------------------|----------------------------|-----------------------------------------------|
| Specification              | Description                                                                                               | Specification              | Description                                   |
| Material                   | Acrylic, fiberglass reinforced                                                                            | Warranty                   | Limited Ten Year                              |
| Construction               | Self-contained, pre-plumbed whirlpool bath system mounted on a pre-leveled base                           | Water Capacity             | 55 gal. (min)<br>70 gal. (max)                |
| Number of Jets             | 16                                                                                                        | Shipping Weight            | Whirlpool - 175 lbs                           |
| Floor Loading Weight       | 47 lbs. / sq.ft.                                                                                          |                            | Bathtub - 140 lbs                             |
| ESSENTIALS PACKAGE         |                                                                                                           | COMFORT PACKAGE            |                                               |
| Pump Motor                 | Single speed induction pump, 9 AMP                                                                        | Pump Motor                 | Variable speed induction pump, 9 AMP          |
| On/Off Control             | One button on/off electronic keypad                                                                       | On/Off Control             | Multi-function electronic keypad              |
| Electrical<br>Requirements | One 120V, 20 amp GFCI dedicated circuit.<br>Optional heater: separate 120 V, 20 amp<br>dedicated circuit. | Electrical<br>Requirements | Two separate 120 V, 20 amp dedicated circuits |