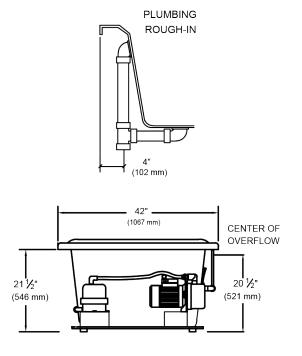

## Hampton O<sup>™</sup> 72" x 42" x 23 ½"

## Swirl-way<sup>®</sup> MicroDerm<sup>™</sup> Therapeutic Bath

PUMP LOCATION SHOWN FOR CLARITY AVAILABLE AS STANDARD ONLY

Rough-in measurements may vary 1/4" (+/-) These dimensions are nominal and subject to change without notice