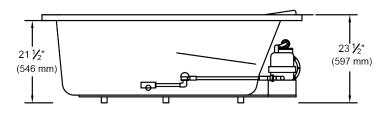

## Hampton O<sup>™</sup> 72" x 42" x 23 ½"

## Swirl-way<sup>®</sup> MicroDerm<sup>™</sup> Therapeutic Bath

PUMP LOCATION SHOWN FOR CLARITY AVAILABLE AS STANDARD ONLY

Rough-in measurements may vary 1/4" (+/-) These dimensions are nominal and subject to change without notice