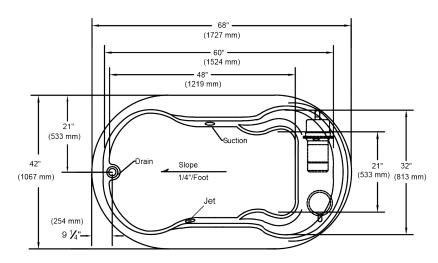

## Hampton O<sup>™</sup> 72" x 42" x 23 ½"

## Swirl-way<sup>®</sup> MicroDerm<sup>™</sup> Therapeutic Bath

PUMP LOCATION SHOWN FOR CLARITY AVAILABLE AS STANDARD ONLY

Rough-in measurements may vary 1/4" (+/-) These dimensions are nominal and subject to change without notice

INSTALLER NOTE: DUE TO THE FREEFORM SHAPE OF THIS TUB IT IS RECOMMENDED THAT THE TUB BE ON THE JOBSITE BEFORE MAKING THE FINAL CUT OUT FOR DROP IN INSTALLATION.

| SPECIFICATIONS             |                                                                       |                      |                                                                |
|----------------------------|-----------------------------------------------------------------------|----------------------|----------------------------------------------------------------|
| Specification              | Description                                                           | Specification        | Description                                                    |
| Construction               | Self-contained, pre-plumbed bath system mounted on a pre-leveled base | Water Capacity       | 60 gal. (min)<br>80 gal. (max)                                 |
| Number of Ports            | 1                                                                     | Shipping Weight      | 175 lbs.                                                       |
| Pump Motor                 | 120V, 10 Amp, 60 Hz; Thermally protected                              | Floor Loading Weight | 47 lbs. / sq.ft                                                |
| Electrical<br>Requirements | One 120V, 20 amp GFCI dedicated circuit.                              | On/Off Control       | Single button electronic control with twenty (20) minute timer |
| Material                   | Acrylic, fiberglass reinforced                                        | Warranty             | Limited Ten Year                                               |