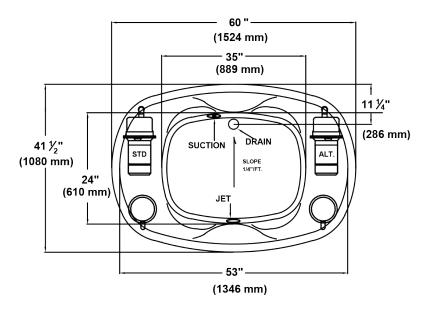

## Essence™ 60" x 41 ½" x 24"

## Swirl-way<sup>®</sup> MicroDerm<sup>™</sup> Therapeutic Bath

Pump locations shown for clarity.

STD - Standard Location ALT - Optional Alternate Location

Rough-in measurements may vary 1/4" (+/-)

These dimensions are nominal and subject to change without notice

INSTALLER NOTE: DUE TO THE FREEFORM SHAPE OF THIS TUB IT IS RECOMMENDED THAT THE TUB BE ON THE JOBSITE BEFORE MAKING THE FINAL CUT OUT FOR DROP IN INSTALLATION.

| SPECIFICATIONS             |                                                                       |                      |                                                                |
|----------------------------|-----------------------------------------------------------------------|----------------------|----------------------------------------------------------------|
| Specification              | Description                                                           | Specification        | Description                                                    |
| Construction               | Self-contained, pre-plumbed bath system mounted on a pre-leveled base | Water Capacity       | 60 gal. (min)<br>75 gal. (max)                                 |
| Number of Ports            | 1                                                                     | Shipping Weight      | 170 lbs.                                                       |
| Pump Motor                 | 120V, 10 Amp, 60 Hz; Thermally protected                              | Floor Loading Weight | 47 lbs. / sq.ft                                                |
| Electrical<br>Requirements | One 120V, 20 amp GFCI dedicated circuit.                              | On/Off Control       | Single button electronic control with twenty (20) minute timer |
| Material                   | Acrylic, fiberglass reinforced                                        | Warranty             | Limited Ten Year                                               |