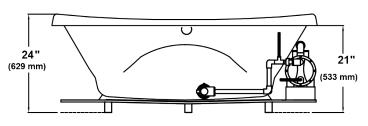

## Essence™ 60" x 41 ½" x 24"

## Swirl-way<sup>®</sup> MicroDerm<sup>™</sup> Therapeutic Bath

Pump locations shown for clarity.

STD - Standard Location ALT - Optional Alternate Location

Rough-in measurements may vary 1/4" (+/-)

These dimensions are nominal and subject to change without notice