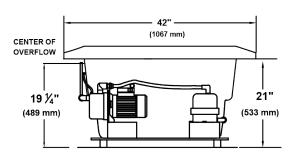

## Essence™ 60" x 41 ½" x 24"

## Swirl-way<sup>®</sup> MicroDerm<sup>™</sup> Therapeutic Bath

Pump locations shown for clarity.

STD - Standard Location ALT - Optional Alternate Location

Rough-in measurements may vary 1/4" (+/-)

These dimensions are nominal and subject to change without notice