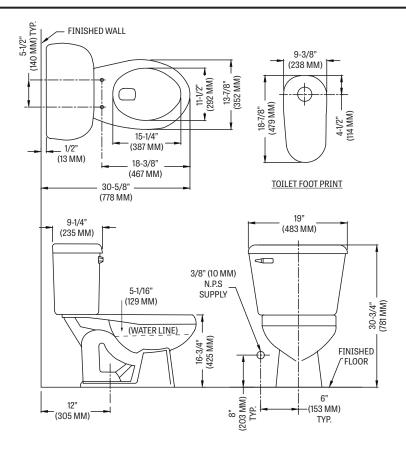

### TECHNICAL INFORMATION

Note: these dimensions are nominal and subject to change without notice.

Fixture performance and specifications meet or exceed ASME A112.19.2/CSA B45.1 standards, and other state and local codes.