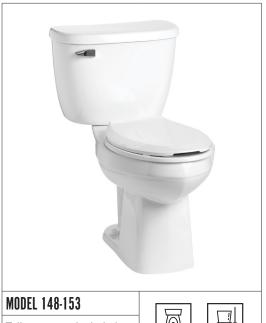

### 148-153

# **QUANTUM ONE™**

## **MANSFIELD®**

Elongated Front, SmartHeight™, Vitreous China, Two-Piece Toilet

#### **FEATURES**

- · High performance pressure-assist, high efficiency toilet (HET)
- Flushmate IV<sup>™</sup> flushing technology
- 1.0 gpf / 3.8 lpf ultra-low water consumption
- · Saves almost 40% more water than conventional 1.6 gpf flushing systems
- · Elongated front, SmartHeight™ bowl
- 12" rough-in
- · Model 45 chrome-plated, metal trip lever
- · 2-1/8" glazed trapway
- · The Mansfield® limited lifetime warranty on china, Flushmate ten-year limited warranty on vessel
- · Available in White, Biscuit and Bone