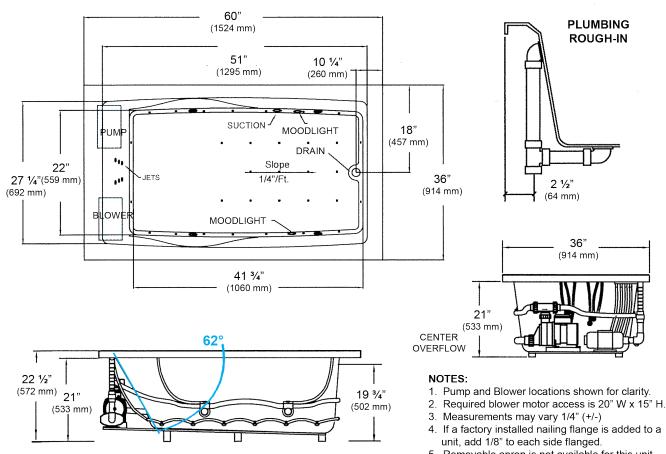

## Brentwood<sup>™</sup> 60" x 36" x 22 ½" Swirl-way<sup>®</sup> Combination Whirlpool and Air Massage Bath

 Removable apron is not available for this unit.
These dimensions are nominal and subject to change without notice.

| SPECIFICATIONS             |                                                                                                |                      |                                              |
|----------------------------|------------------------------------------------------------------------------------------------|----------------------|----------------------------------------------|
| Specification              | Description                                                                                    | Specification        | Description                                  |
| Material                   | Acrylic, fiberglass reinforced                                                                 | Number of Jets       | WP - 14 Air - 29                             |
| Construction               | Self-contained, pre-plumbed air bath system mounted on a pre-leveled base                      | Water Capacity       | 56 gal. (min)<br>66 gal. (max)               |
| Pump/Blower Motor          | Pump - 1.0 HP Single Speed - 120 V, 9.0 AMP<br>Blower - 1.0 HP Variable Speed - 120 V, 9.0 AMP | Floor Loading Weight | 47 lbs. / sq. ft<br>(229 kg/m <sup>2</sup> ) |
| Electrical<br>Requirements | Three 120V, 20 AMP,<br>GFCI Protected Circuits                                                 | Shipping Weight      | 160 lbs.                                     |
| On/Off Control             | Eight button electronic control,<br>20 minute time cycle; Blower - Auto purge cycle            | Warranty             | Limited Ten Year                             |