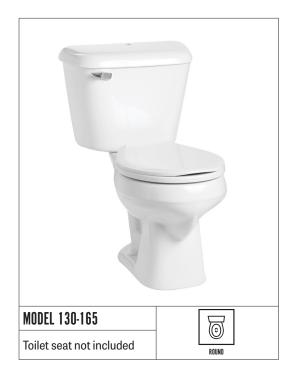

# **MANSFIELD®**

Round Front, Vitreous China, Two-Piece Toilet

### **FEATURES**

- · 3-bolt SmartFasten™ tank-to-bowl connection
- 1.6 gpf / 6.0 lpf low water consumption
- · Round front bowl
- 2" flush tower
- · Fluidmaster® anti-siphon pilot fill valve
- 12" rough-in
- · Model 40 chrome-plated, plastic trip lever
- · Cover lock tank lid
- · 2" glazed trapway
- · The Mansfield® Limited Lifetime Warranty
- · Available in White



### **COMPONENTS**

| MODEL #                       | DESCRIPTION                                                                                                                                             | CODES/STANDARDS |  |  |
|-------------------------------|---------------------------------------------------------------------------------------------------------------------------------------------------------|-----------------|--|--|
| 130-165                       | Round front, two-piece toilet                                                                                                                           |                 |  |  |
| 130                           | Round front, toilet bowl only. Less toilet seat. Specify color.