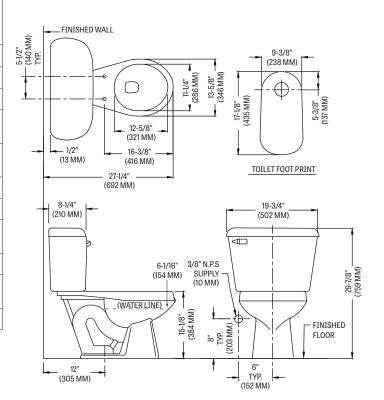

### TECHNICAL INFORMATION

Note: these dimensions are nominal and subject to change without notice.

Fixture performance and specifications meet or exceed ASME A112.19.2/CSA B45.1 standards, and other state and local codes.

| MATERIAL             | Vitreous China    |
|----------------------|-------------------|
| WATER PRESSURE RANGE | 20 to 80 PSI      |
| FLUSH SYSTEM         | 2" Flush Tower    |
| WATER USAGE          | 1.6 gpf / 6.0 lpf |
| WATER SURFACE AREA   | 8" X 9"           |
| ROUGH-IN             | 12"               |
| MAP RATING           | 800 grams         |

| TRAP DIAMETER   | 2"                                                                |
|-----------------|-------------------------------------------------------------------|
| TRAP SEAL       | 2-5/8"                                                            |
| SHIPPING WEIGHT | Model 130 - 46 lbs. (21 kg)<br>Model 165 - 34 lbs. (15 kg)        |
| WARRANTY        | Vitreous China - Limited Lifetime<br>Tank Trim - Limited One Year |