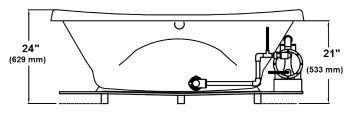

## Essence<sup>™</sup> 66" x 41 ½" x 24"

## Swirl-way<sup>®</sup> MicroDerm<sup>™</sup> Therapeutic Bath

Rough-in measurements may vary 1/4" (+/-)

These dimensions are nominal and subject to change without notice

INSTALLER NOTE: DUE TO THE FREEFORM SHAPE OF THIS TUB IT IS RECOMMENDED THAT THE TUB BE ON THE JOBSITE BEFORE MAKING THE FINAL CUT OUT FOR DROP IN INSTALLATION.

| SPECIFICATIONS             |                                                                       |                      |                                                                |
|----------------------------|-----------------------------------------------------------------------|----------------------|----------------------------------------------------------------|
| Specification              | Description                                                           | Specification        | Description                                                    |
| Construction               | Self-contained, pre-plumbed bath system mounted on a pre-leveled base | Water Capacity       | 75 gal. (min)<br>90 gal. (max)                                 |
| Number of Ports            | 1                                                                     | Shipping Weight      | 175 lbs.                                                       |
| Pump Motor                 | 120V, 10 Amp, 60 Hz; Thermally protected                              | Floor Loading Weight | 47 lbs. / sq.ft                                                |
| Electrical<br>Requirements | One 120V, 20 amp GFCI dedicated circuit.                              | On/Off Control       | Single button electronic control with twenty (20) minute timer |
| Material                   | Acrylic, fiberglass reinforced                                        | Warranty             | Limited Ten Year                                               |