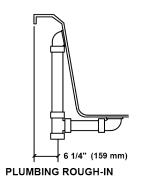

## Swirl-way<sup>®</sup> MicroDerm<sup>™</sup> Therapeutic Bath

Rough-in measurements may vary 1/4" (+/-)

These dimensions are nominal and subject to change without notice

INSTALLER NOTE: DUE TO THE FREEFORM SHAPE OF THIS TUB IT IS RECOMMENDED THAT THE TUB BE ON THE JOBSITE BEFORE MAKING THE FINAL CUT OUT FOR DROP IN INSTALLATION.