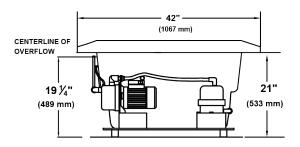

## Essence<sup>™</sup> 66" x 41 ½" x 24"

## Swirl-way<sup>®</sup> MicroDerm<sup>™</sup> Therapeutic Bath

Rough-in measurements may vary 1/4" (+/-)

These dimensions are nominal and subject to change without notice

INSTALLER NOTE: DUE TO THE FREEFORM SHAPE OF THIS TUB IT IS RECOMMENDED THAT THE TUB BE ON THE JOBSITE BEFORE MAKING THE FINAL CUT OUT FOR DROP IN INSTALLATION.

| SPECIFICATIONS             |                                                                       |                      |                                                                |
|----------------------------|-----------------------------------------------------------------------|----------------------|----------------------------------------------------------------|
| Specification              | Description                                                           | Specification        | Description                                                    |
| Construction               | Self-contained, pre-plumbed bath system mounted on a pre-leveled base | Water Capacity       | 75 gal. (min)<br>90 gal. (max)                                 |
| Number of Ports            | 1                                                                     | Shipping Weight      | 175 lbs.                                                       |
| Pump Motor                 | 120V, 10 Amp, 60 Hz; Thermally protected                              | Floor Loading Weight | 47 lbs. / sq.ft                                                |
| Electrical<br>Requirements | One 120V, 20 amp GFCI dedicated circuit.                              | On/Off Control       | Single button electronic control with twenty (20) minute timer |
| Material                   | Acrylic, fiberglass reinforced                                        | Warranty             | Limited Ten Year                                               |