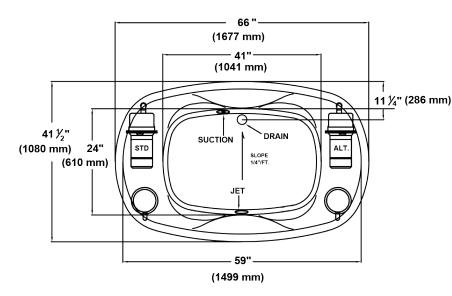

## Essence<sup>™</sup> 66" x 41 ½" x 24"

## Swirl-way<sup>®</sup> MicroDerm<sup>™</sup> Therapeutic Bath

Rough-in measurements may vary 1/4" (+/-)

These dimensions are nominal and subject to change without notice

INSTALLER NOTE: DUE TO THE FREEFORM SHAPE OF THIS TUB IT IS RECOMMENDED THAT THE TUB BE ON THE JOBSITE BEFORE MAKING THE FINAL CUT OUT FOR DROP IN INSTALLATION.

| SPECIFICATIONS             |                                                                       |                      |                                                                |
|----------------------------|-----------------------------------------------------------------------|----------------------|----------------------------------------------------------------|
| Specification              | Description                                                           | Specification        | Description                                                    |
| Construction               | Self-contained, pre-plumbed bath system mounted on a pre-leveled base | Water Capacity       | 75 gal. (min)<br>90 gal. (max)                                 |
| Number of Ports            | 1                                                                     | Shipping Weight      | 175 lbs.                                                       |
| Pump Motor                 | 120V, 10 Amp, 60 Hz; Thermally protected                              | Floor Loading Weight | 47 lbs. / sq.ft                                                |
| Electrical<br>Requirements | One 120V, 20 amp GFCI dedicated circuit.                              | On/Off Control       | Single button electronic control with twenty (20) minute timer |
| Material                   | Acrylic, fiberglass reinforced                                        | Warranty             | Limited Ten Year                                               |