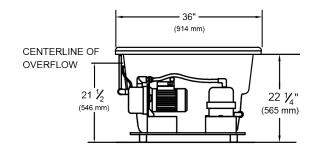

## 5208Image: Second stateBarrett™66 x 36" x 24"Swirl-way®MicroDerm™Therapeutic Bath

Pump locations shown for clarity. STD - Standard Location ALT - Alternate Location

Rough-in measurements may vary 1/4" (+/-) These dimension are nominal and subject to change without notice