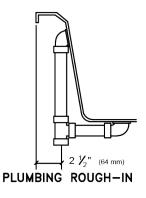

## 5208Image: Second stateBarrett™66 x 36" x 24"Swirl-way®MicroDerm™Therapeutic Bath

Pump locations shown for clarity. STD - Standard Location ALT - Alternate Location

Rough-in measurements may vary 1/4" (+/-) These dimension are nominal and subject to change without notice