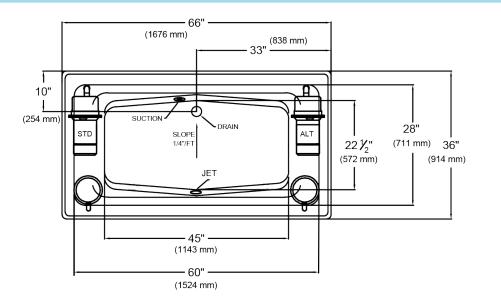

## 5208Image: Second stateBarrett™66 x 36" x 24"Swirl-way®MicroDerm™Therapeutic Bath

Pump locations shown for clarity. STD - Standard Location ALT - Alternate Location

Rough-in measurements may vary 1/4" (+/-) These dimension are nominal and subject to change without notice