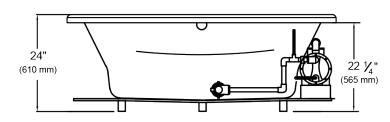

## 5208Image: Second stateBarrett™66 x 36" x 24"Swirl-way®MicroDerm™Therapeutic Bath

Pump locations shown for clarity. STD - Standard Location ALT - Alternate Location

Rough-in measurements may vary 1/4" (+/-) These dimension are nominal and subject to change without notice