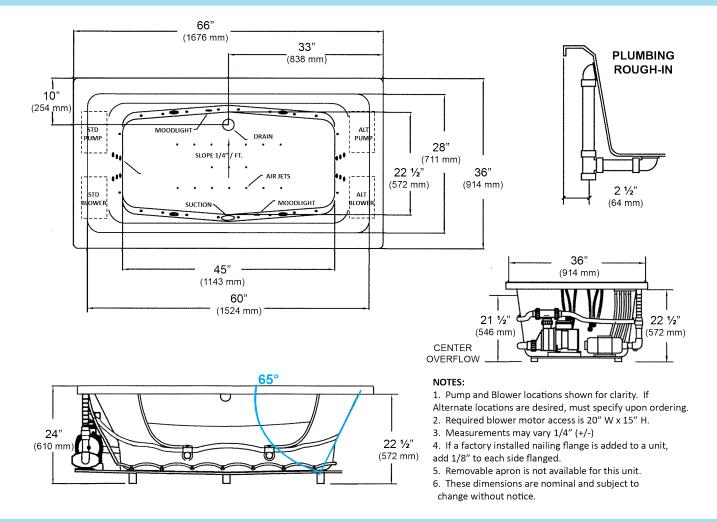

## 5408 LANSFIELD® Barrett™ 66" x 36" x 24" Swirl-way® Combination Whirlpool and Air Massage Bath

| SPECIFICATIONS             |                                                                                                |                      |                                              |
|----------------------------|------------------------------------------------------------------------------------------------|----------------------|----------------------------------------------|
| Specification              | Description                                                                                    | Specification        | Description                                  |
| Material                   | Acrylic, fiberglass reinforced                                                                 | Number of Jets       | WP - 16 Air - 30                             |
| Construction               | Self-contained, pre-plumbed air bath system<br>mounted on a pre-leveled base                   | Water Capacity       | 60 gal. (min)<br>70 gal. (max)               |
| Pump/Blower Motor          | Pump - 1.0 HP Single Speed - 120 V, 9.0 AMP<br>Blower - 1.0 HP Variable Speed - 120 V, 9.0 AMP | Floor Loading Weight | 47 lbs. / sq. ft<br>(229 kg/m <sup>2</sup> ) |
| Electrical<br>Requirements | Three 120V, 20 AMP,<br>GFCI Protected Circuits                                                 | Shipping Weight      | 160 lbs.                                     |
| On/Off Control             | Eight button electronic control,<br>20 minute time cycle; Blower - Auto purge cycle            | Warranty             | Limited Ten Year                             |