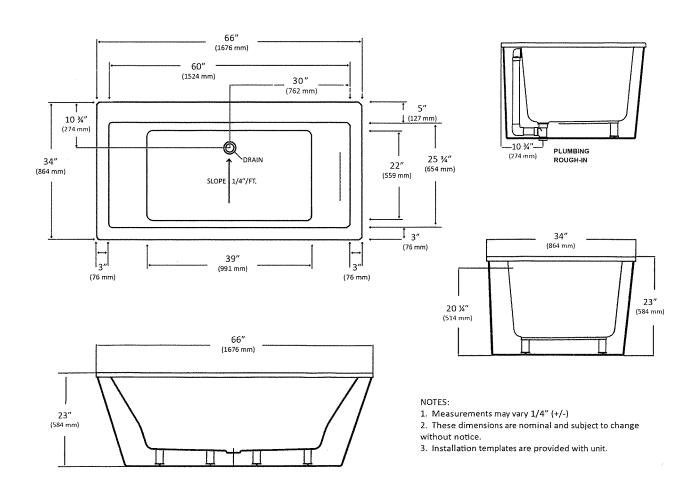

### **SPECIFICATIONS**

| MODEL # | DESCRIPTION                           | CODES/STANDARDS |
|---------|---------------------------------------|-----------------|
| 5754    | 60' x 32' x 25-1/4' Freestanding Bath | 1300 m          |

| MATERIAL             | Acrylic, Fiberglass reinforced         | WARRANTY        | Limited Ten Year    |
|----------------------|----------------------------------------|-----------------|---------------------|
| CONSTRUCTION         | Two-piece design;<br>bathtub and skirt | SHIPPING WEIGHT | Bathtub - 130 lbs.  |
| IMMERSION DEPTH      | 14-1/4"                                | WATER CAPACITY  | 52 gal. (max)       |
| FLOOR LOADING WEIGHT | 47 lbs. / sq. ft.                      | DIMENSIONS      | 60" x 32" x 25-1/4" |

### TECHNICAL INFORMATION