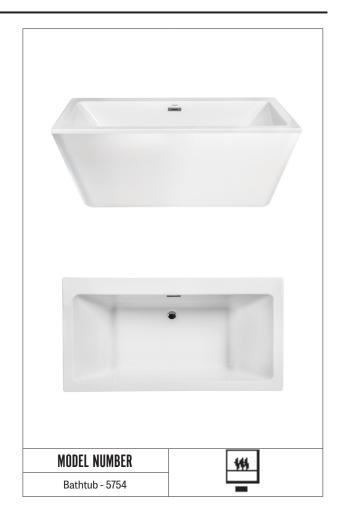

### 5754

#### Whitley™ Collection Freestanding Bath

The beautifully desinged Lana™ Duo 3466 is a piece of art for your bathroom. The spacious deck allows for faucet installation or to display your finest luxurious bathing soaps. With two pieces you can use the outer shell to easily install the water supply and position the tub before dropping in the interior bathing well.

### **FEATURES**

- 66' x 34' x 21-1/4'
- · Installation: Drop-In or Alcove
- High gloss, easy-to-clean acrylic with fiberglass reinforcement
- 2-piece construction for easy installation
- · Rectangular model with center drain
- Adjustable leveling legs for easy installation
- Ergonomic bathing well for ultimate relaxation
- · Center drain for two person comfort
- · Spacious area to mount the faucet on the deck
- Ten-year warranty for acrylic shell
- Available in White

### **SPECIFICATIONS**

| MODEL # | DESCRIPTION                           | CODES/STANDARDS |
|---------|---------------------------------------|-----------------|
| 5754    | 60' x 32' x 25-1/4' Freestanding Bath | 1300 m          |

| MATERIAL             | Acrylic, Fiberglass reinforced         | WARRANTY        | Limited Ten Year    |
|----------------------|----------------------------------------|-----------------|---------------------|
| CONSTRUCTION         | Two-piece design;<br>bathtub and skirt | SHIPPING WEIGHT | Bathtub - 130 lbs.  |
| IMMERSION DEPTH      | 14-1/4"                                | WATER CAPACITY  | 52 gal. (max)       |
| FLOOR LOADING WEIGHT | 47 lbs. / sq. ft.                      | DIMENSIONS      | 60" x 32" x 25-1/4" |