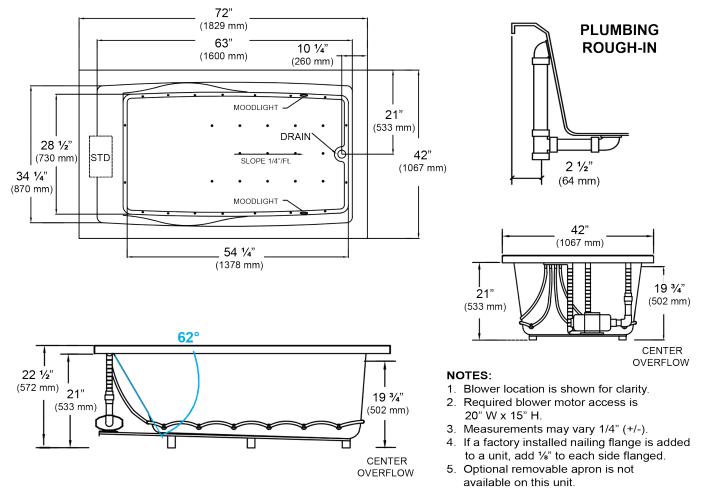

## Model 5375 Brentwood 72" x 42" x 22 ½" Swirl-way<sup>®</sup> Air Massage Bath

6. These dimensions are nominal and subject to change without notice.

| SPECIFICATIONS             |                                                                              |                      |                                              |
|----------------------------|------------------------------------------------------------------------------|----------------------|----------------------------------------------|
| Specification              | Description                                                                  | Specification        | Description                                  |
| Material                   | Acrylic, fiberglass reinforced                                               | Number of Jets       | 36                                           |
| Construction               | Self-contained, pre-plumbed air bath system<br>mounted on a pre-leveled base | Water Capacity       | 88 gal. (min)<br>99 gal. (max)               |
| Blower Motor               | 1.0 HP Variable Speed - 120 V, 9.0 AMP                                       | Floor Loading Weight | 47 lbs. / sq. ft<br>(229 kg/m <sup>2</sup> ) |
| Electrical<br>Requirements | One 120V, 20 AMP,<br>GFCI Protected Circuit                                  | Shipping Weight      | 175 lbs.                                     |
| On/Off Control             | Six button electronic control<br>20 minute time cycle, and auto purge cycle  | Warranty             | Limited Ten Year                             |