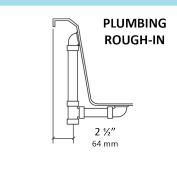

## 5010/5510 Barrett<sup>™</sup> 72" x 36" x 24" Swirl-way<sup>®</sup> Whirlpool and Bathtub











## NOTES:

- Pump locations shown for clarity. Specify when ordering STD Standard or ALT Alternate.
- 2. Required pump motor access is 20" W x 15" H.
- 3. Measurements may vary 1/4" (+/-)
- 4. If a factory installed nailing flange is added to a unit, add 1/8" to each side flanged.
- 5. Removable apron is not available for this unit.
- 6. These dimensions are nominal and subject to change without notice.

| SPECIFICATIONS             |                                                                                                     |                            |                                               |
|----------------------------|-----------------------------------------------------------------------------------------------------|----------------------------|---------------