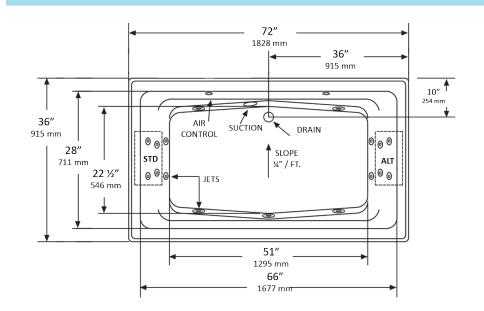

## 5010/5510 Barrett<sup>™</sup> 72" x 36" x 24" Swirl-way<sup>®</sup> Whirlpool and Bathtub

## NOTES:

- Pump locations shown for clarity. Specify when ordering STD Standard or ALT Alternate.
- 2. Required pump motor access is 20" W x 15" H.
- 3. Measurements may vary 1/4" (+/-)
- 4. If a factory installed nailing flange is added to a unit, add 1/8" to each side flanged.
- 5. Removable apron is not available for this unit.
- 6. These dimensions are nominal and subject to change without notice.

| SPECIFICATIONS             |                                                                                                     |                            |                                               |
|----------------------------|-----------------------------------------------------------------------------------------------------|----------------------------|-----------------------------------------------|
| Specification              | Description                                                                                         | Specification              | Description                                   |
| Material                   | Acrylic, fiberglass reinforced                                                                      | Warranty                   | Limited Ten Year                              |
| Construction               | Self-contained, pre-plumbed whirlpool bath system mounted on a pre-leveled base                     | Water Capacity             | 65 gal. (min)<br>80 gal. (max)                |
| Number of Jets             | 16                                                                                                  | Shipping Weight            | Whirlpool - 175 lbs                           |
| Floor Loading<br>Weight    | 47 lbs. / sq.ft.                                                                                    |                            | Bathtub - 150 lbs                             |
| ESSENTIALS PACKAGE         |                                                                                                     | COMFORT PACKAGE            |                                               |
| Pump Motor                 | Single speed induction pump, 9 AMP                                                                  | Pump Motor                 | Variable speed induction pump, 9 AMP          |
| On/Off Control             | One button on/off electronic keypad                                                                 | On/Off Control             | Multi-function electronic keypad              |
| Electrical<br>Requirements | One 120V, 20 amp GFCI dedicated circuit. Optional heater: separate 120 V, 20 amp dedicated circuit. | Electrical<br>Requirements | Two separate 120 V, 20 amp dedicated circuits |