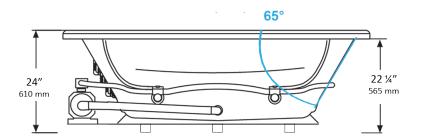

## 5010/5510 Barrett<sup>™</sup> 72" x 36" x 24" Swirl-way<sup>®</sup> Whirlpool and Bathtub