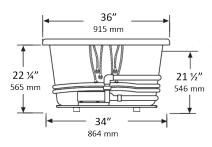

## NOTES:

- Pump locations shown for clarity. Specify when ordering STD Standard or ALT Alternate.
- 2. Required pump motor access is 20" W x 15" H.
- 3. Measurements may vary 1/4" (+/-)
- 4. If a factory installed nailing flange is added to a unit, add 1/8" to each side flanged.
- 5. Removable apron is not available for this unit.
- 6. These dimensions are nominal and subject to change without notice.