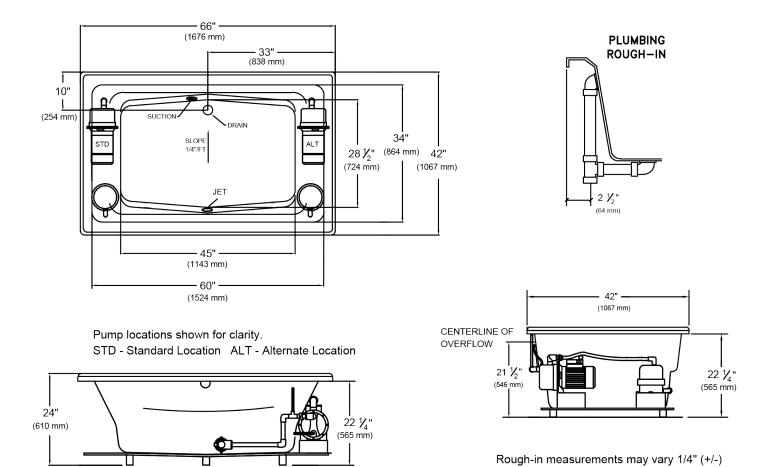

## **MANSFIELD**®

## Barrett™ 66" x 42" x 24"

## Swirl-way<sup>®</sup> MicroDerm<sup>™</sup> Therapeutic Bath

| SPECIFICATIONS             |                                                                       |                      |                                                                |
|----------------------------|-----------------------------------------------------------------------|----------------------|----------------------------------------------------------------|
| Specification              | Description                                                           | Specification        | Description                                                    |
| Construction               | Self-contained, pre-plumbed bath system mounted on a pre-leveled base | Water Capacity       | 65 gal. (min)<br>80 gal. (max)                                 |
| Number of Ports            | 1                                                                     | Shipping Weight      | 165 lbs.                                                       |
| Pump Motor                 | 120V, 10 Amp, 60 Hz; Thermally protected                              | Floor Loading Weight | 47 lbs. / sq.ft                                                |
| Electrical<br>Requirements | One 120V, 20 amp GFCI dedicated circuit.                              | On/Off Control       | Single button electronic control with twenty (20) minute timer |
| Material                   | Acrylic, fiberglass reinforced                                        | Warranty             | Limited Ten Year                                               |