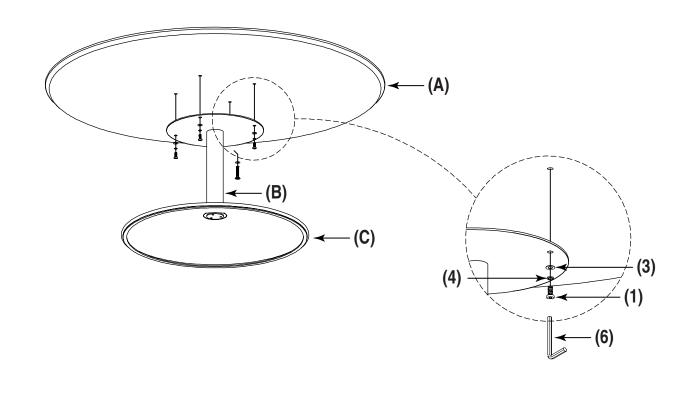

the customer's component. The customer must prepay freight on any components returned to the factory. Return freight on components still in warranty will be paid by OSP Home Furnishings™.

# PARTS (A) Top (1 PC) (B) Center Post (1PC) (C) Base (1PC) HARDWARE LIST

| NO | DRAWING       | DESCRIPTION  | SIZE         | QUANTITY |
|----|---------------|--------------|--------------|----------|
| 1  | (d) mmm       | Small Bolt   | 1/4" x 15mm  | 4 PCS    |
| 2  | (I) manamanan | Long Bolt    | 5/16" x 95mm | 3 PCS    |
| 3  |               | Flat Washer  | N/A          | 4 PCS    |
| 4  |               | Lock Washer  | N/A          | 4 PCS    |
| 5  |               | Allen Wrench | 5mm          | 1 PC     |
| 6  |               | Allen Wrench | 4mm          | 1 PC     |

# STEP 1



## STEP 2



FULLY TIGHTEN BOLTS.