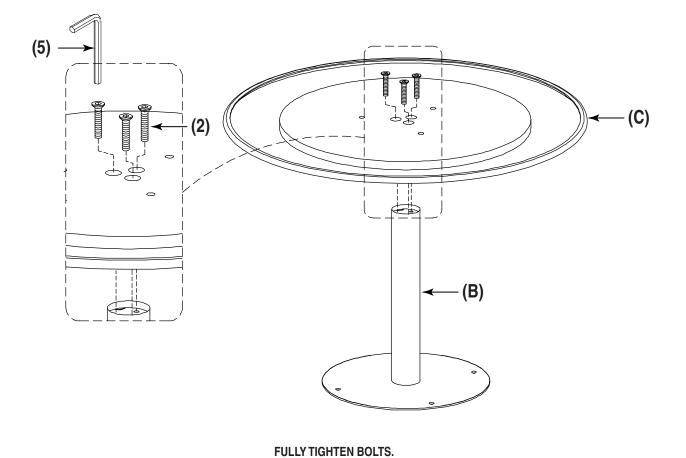

. (b) Repair the customer's component. The customer must prepay freight on any components returned to the factory. Return freight on components still in warranty will be paid by OSP Home Furnishings™.

# PARTS (A) Top (1 PC) (B) Center Post (1PC) (C) Base (1PC) HARDWARE LIST

| NO | DRAWING       | DESCRIPTION  | SIZE         | QUANTITY |
|----|---------------|--------------|--------------|----------|
| 1  | (d) mmm       | Small Bolt   | 1/4" x 15mm  | 4 PCS    |
| 2  | (I) manamanan | Long Bolt    | 5/16" x 95mm | 3 PCS    |
| 3  |               | Flat Washer  | N/A          | 4 PCS    |
| 4  |               | Lock Washer  | N/A          | 4 PCS    |
| 5  |               | Allen Wrench | 5mm          | 1 PC     |
| 6  |               | Allen Wrench | 4mm          | 1 PC     |

# STEP 1



## STEP 2



FULLY TIGHTEN BOLTS.