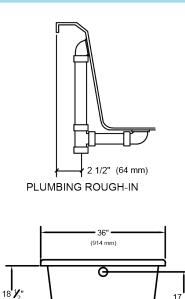

## **MANSFIELD®**

## Baywood™ 5.5 66 x 36" x 19 3/4"

## Swirl-way<sup>®</sup> MicroDerm<sup>™</sup> Therapeutic Bath







These dimensions are nominal and subject to change without notice OPTIONAL APRON AVAILABLE ON THIS MODEL.





(470 mm)

| SPECIFICATIONS             |                                                                       |                      |                                                                |
|----------------------------|-----------------------------------------------------------------------|----------------------|----------------------------------------------------------------|
| Specification              | Description                                                           | Specification        | Description                                                    |
| Construction               | Self-contained, pre-plumbed bath system mounted on a pre-leveled base | Water Capacity       | 40 gal. (min)<br>60 gal. (max)                                 |
| Number of Ports