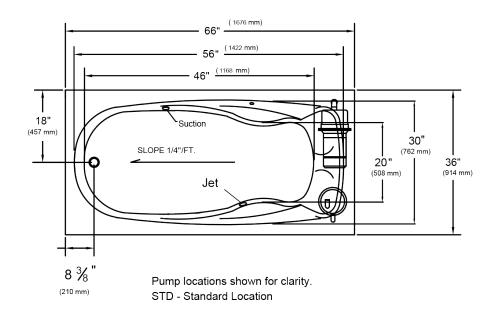

## Baywood™ 5.5 66 x 36" x 19 3/4"

## Swirl-way<sup>®</sup> MicroDerm<sup>™</sup> Therapeutic Bath

These dimensions are nominal and subject to change without notice OPTIONAL APRON AVAILABLE ON THIS MODEL.

(470 mm)

| SPECIFICATIONS             |                                                                       |                      |                                                                |
|----------------------------|-----------------------------------------------------------------------|----------------------|----------------------------------------------------------------|
| Specification              | Description                                                           | Specification        | Description                                                    |
| Construction               | Self-contained, pre-plumbed bath system mounted on a pre-leveled base | Water Capacity       | 40 gal. (min)<br>60 gal. (max)                                 |
| Number of Ports            | 1                                                                     | Shipping Weight      | 165 lbs.                                                       |
| Pump Motor                 | 120V, 10 Amp, 60 Hz; Thermally protected                              | Floor Loading Weight | 47 lbs. / sq.ft                                                |
| Electrical<br>Requirements | One 120V, 20 amp GFCI dedicated circuit.                              | On/Off Control       | Single button electronic control with twenty (20) minute timer |
| Material                   | Acrylic, fiberglass reinforced                                        | Warranty             | Limited Ten Year                                               |