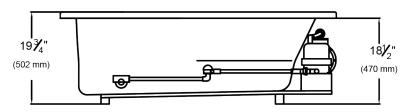

## Baywood™ 5.5 66 x 36" x 19 3/4"

## Swirl-way<sup>®</sup> MicroDerm<sup>™</sup> Therapeutic Bath

These dimensions are nominal and subject to change without notice OPTIONAL APRON AVAILABLE ON THIS MODEL.

(470 mm)

| SPECIFICATIONS             |                                                                       |                      |                                                                |
|----------------------------|-----------------------------------------------------------------------|----------------------|----------------------------------------------------------------|
| Specification              | Description                                                           | Specification        | Description                                                    |
| Construction               | Self-contained, pre-plumbed bath system mounted on a pre-leveled base | Water Capacity       | 40 gal. (min)<br>60 gal. (max)                                 |
| Number of Ports            | 1                                                                     | Shipping Weight      | 165 lbs.                                                       |
| Pump Motor                 | 120V, 10 Amp, 60 Hz; Thermally protected                              | Floor Loading Weight | 47 lbs. / sq.ft                                                |
| Electrical<br>Requirements | One 120V, 20 amp GFCI dedicated circuit.                              | On/Off Control       | Single button electronic control with twenty (20) minute timer |
| Material                   | Acrylic, fiberglass reinforced                                        | Warranty             | Limited Ten Year                                               |