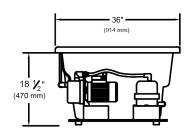

## Baywood™ 5.5 66 x 36" x 19 3/4"

## Swirl-way<sup>®</sup> MicroDerm<sup>™</sup> Therapeutic Bath

These dimensions are nominal and subject to change without notice OPTIONAL APRON AVAILABLE ON THIS MODEL.

(470 mm)

| SPECIFICATIONS             |                                                                       |                      |                                                                |
|----------------------------|-----------------------------------------------------------------------|----------------------|----------------------------------------------------------------|
| Specification              | Description                                                           | Specification        | Description                                                    |
| Construction               | Self-contained, pre-plumbed bath system mounted on a pre-leveled base | Water Capacity       | 40 gal. (min)<br>60 gal. (max)                                 |
| Number of Ports            | 1                                                                     | Shipping Weight      | 165 lbs.                                                       |
| Pump Motor                 | 120V, 10 Amp, 60 Hz; Thermally protected                              | Floor Loading Weight | 47 lbs. / sq.ft                                                |
| Electrical<br>Requirements | One 120V, 20 amp GFCI dedicated circuit.                              | On/Off Control       | Single button electronic control with twenty (20) minute timer |
| Material                   | Acrylic, fiberglass reinforced                                        | Warranty             | Limited Ten Year                                               |