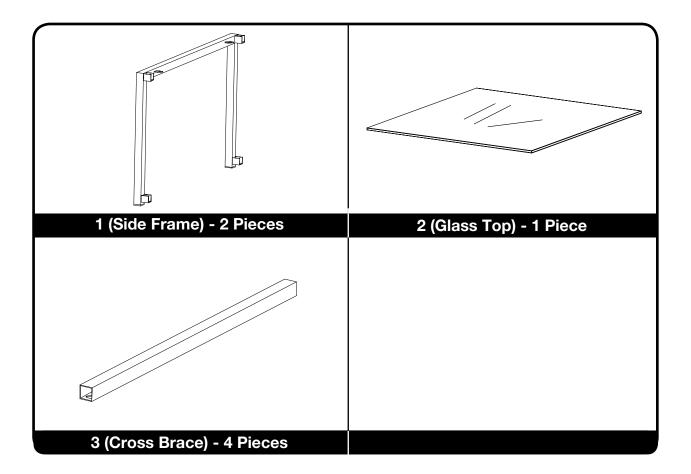

Assembly Instructions - Important: Carefully unpack and identify each component before attempting to assemble. Refer to parts list. Please take care when assembling the unit and always set the parts on a clean, soft surface. If you require any assistance with assembly, parts or information on other products, please visit our website: www.avesix.com, email or write us.

| HARDWARE LIST |  |               |       |
|---------------|--|---------------|-------|
| A             |  | SHORT BOLT    | 8 PCS |
| В             |  | GLASS SUPPORT | 4 PCS |
| с             |  | ALLEN WRENCH  | 1 PC  |