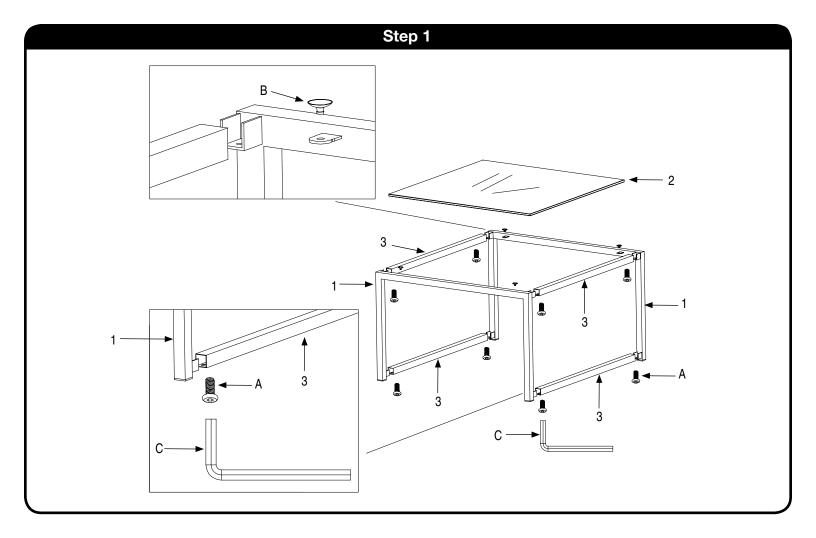

Assembly Instructions - Important: Carefully unpack and identify each component before attempting to assemble. Refer to parts list. Please take care when assembling the unit and always set the parts on a clean, soft surface. If you require any assistance with assembly, parts or information on other products, please visit our website: www.avesix.com, email or write us.

| HARDWARE LIST |  |               |       |
|---------------|--|---------------|-------|
| A             |  | SHORT BOLT    | 8 PCS |
| В             |  | GLASS SUPPORT | 4 PCS |
| с             |  | ALLEN WRENCH  | 1 PC  |