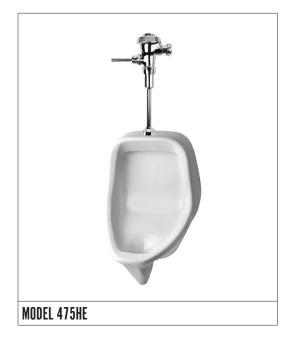

# 475HE SUBURBAN™

### **MANSFIELD®**

Integral Trap, Siphon Jet, Vitreous China Urinal

#### **FEATURES**

- · Siphon jet, high efficiency urinal
- · Integral trap
- 0.5 gpf / 1.9 lpf
- · Complete with 3/4" top spud
- 14-5/8' x 21-3/8' x 14-3/8'
- · Complies with ADA requirments for accessibility
- · The Mansfield® limited lifetime warranty
- · Available in White

#### COMPONENTS

| MODEL #             | DESCRIPTION                                                                                                                                                                         | CODES/STANDARDS                                               |  |  |
|---------------------|-------------------------------------------------------------------------------------------------------------------------------------------------------------------------------------|---------------------------------------------------------------|--|--|
| 475HE               | Vitreous china integral trap, siphon jet urinal. Complete with 3/4' top spud, 2' IPS outlet connector and gaskets. Concealed mounting bracket, bolts and washers. Less flushometer. | HIGH EFFICIENCY URINAL  O  O  O  O  O  O  O  O  O  O  O  O  O |  |  |
| PARTS & ACCESSORIES |                                                                                                                                                                                     |                                                               |  |  |
| 471-3261            | Urinal hanger                                                                                                                                                                       |                                                               |  |  |
| 531-0016            | Rear outlet urinal spud kit - 1-1/2' cast brass top urinal spud                                                                                                                     |                                                               |  |  |
| 24                  | Urinal top spud -1' x 3/4' cast brass top urinal spud                                                                                                                               |                                                               |  |  |