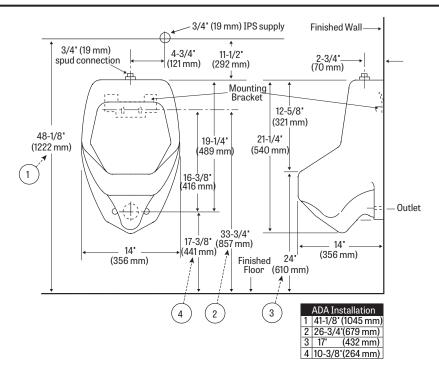

#### **TECHNICAL INFORMATION**

Note: these dimensions are nominal and subject to change without notice.

All Mansfield wall-mounted urinals are supplied with this exclusive one-piece steel hanger. Easily installed and adjusted it contains 7 holes for solid mounting against wall. Anchoring screws must be used for correct installation. Standard plumbing practice recommends use of both mounting bracket and anchoring screws. NOTE: For secure installation, wall mounting hanger should be fastened to solid, support wall stud.

Fixture performance and specifications meet or exceed ASME A112.19.2-2013/CSA B45.1-13 standards, and other state and local codes.