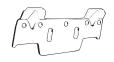

#### **TECHNICAL INFORMATION**

Note: these dimensions are nominal and subject to change without notice.

All Mansfield wall-mounted urinals are supplied with this exclusive one-piece steel hanger. Easily installed and adjusted it contains 7 holes for solid mounting against wall. Anchoring screws must be used for correct installation. Standard plumbing practice recommends use of both mounting bracket and anchoring screws. NOTE: For secure installation, wall mounting hanger should be fastened to solid, support wall stud.