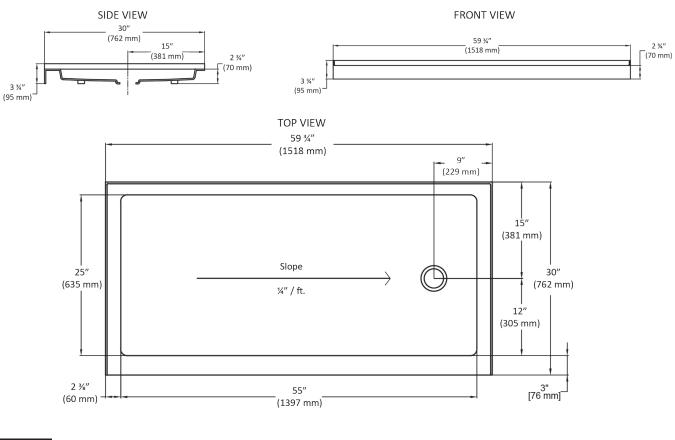

# MODEL NO. 7313 6030 STLS RH

59-3/4" x 30" x 3-3/4", Acrylic, Shower Base

### FEATURES

- · High gloss, easy-to-clean acrylic with fiberglass reinforcement
- Contemporary minimalist design with a single threshold on the long (60") side and Right-Hand drain
- · Pre-leveled legs for easy installation
- Drain included in choice of finishes: White, Chrome, Brushed Nickel, Oil Rubbed Bronze, Brass or Matte Black (see chart below for corresponding part number)
- Integrated 1" tile flange for watertight installation
- · Low, 2-3/4" threshold for easy entry and exit
- Slip-Resistant floor surface
- 10-year limited warranty on acrylic
- Also available in Bone, Biscuit, Black, British Khaki and Ice Gray, call for more information

## MODEL NO. 7313 6030 STLS RH

59-3/4" x 30" x 3-3/4", Acrylic, Shower Base

#### **SPECIFICATIONS**

| MATERIAL                 | Acrylic, fiberglass reinforced                         |
|--------------------------|--------------------------------------------------------|
| CONSTRUCTION             | Self contained shower base mounted on pre-leveled legs |
| THRESHOLD                | Single on the long 60" side                            |
| INTEGRATED FLANGE HEIGHT | 1"                                                     |

| DRAIN LOCATION       | Right-Hand        |
|----------------------|-------------------|
| PACKAGING DIMENSIONS | 64" x 34" x 6"    |
| SHIPPING WEIGHT      | 80 lbs. (36 kg)   |
| WARRANTY             | Acrylic - 10-Year |

### **TECHNICAL INFORMATION**

Note: these dimensions are nominal and subject to change without notice.