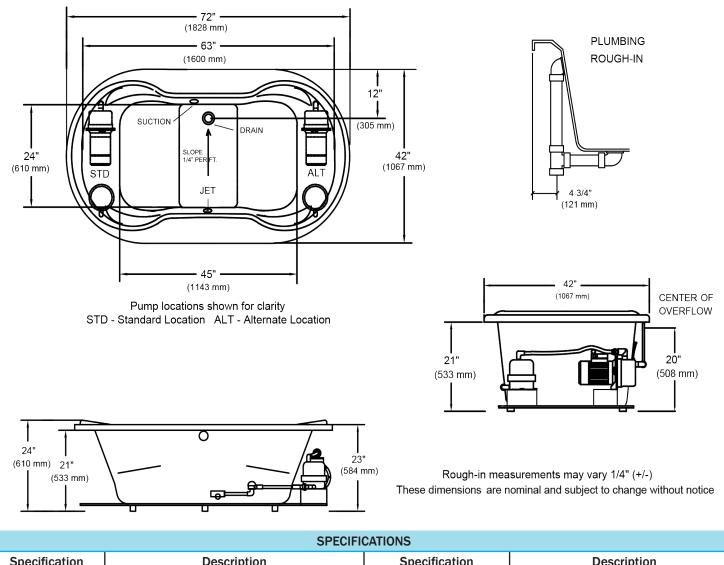

## 5277 Heathrow<sup>™</sup> 72" x 42" x 24" Swirl-way<sup>®</sup> MicroDerm<sup>™</sup> Therapeutic Bath

| SPECIFICATIONS             |                                                                       |                      |                                                                |
|----------------------------|-----------------------------------------------------------------------|----------------------|----------------------------------------------------------------|
| Specification              | Description                                                           | Specification        | Description                                                    |
| Construction               | Self-contained, pre-plumbed bath system mounted on a pre-leveled base | Water Capacity       | 60 gal. (min)<br>72 gal. (max)                                 |
| Number of Ports            | 1                                                                     | Shipping Weight      | 175 lbs.                                                       |
| Pump Motor                 | 120V, 10 Amp, 60 Hz; Thermally protected                              | Floor Loading Weight | 47 lbs. / sq.ft                                                |
| Electrical<br>Requirements | One 120V, 20 amp GFCI dedicated circuit.                              | On/Off Control       | Single button electronic control with twenty (20) minute timer |
| Material                   | Acrylic, fiberglass reinforced                                        | Warranty             | Limited Ten Year                                               |