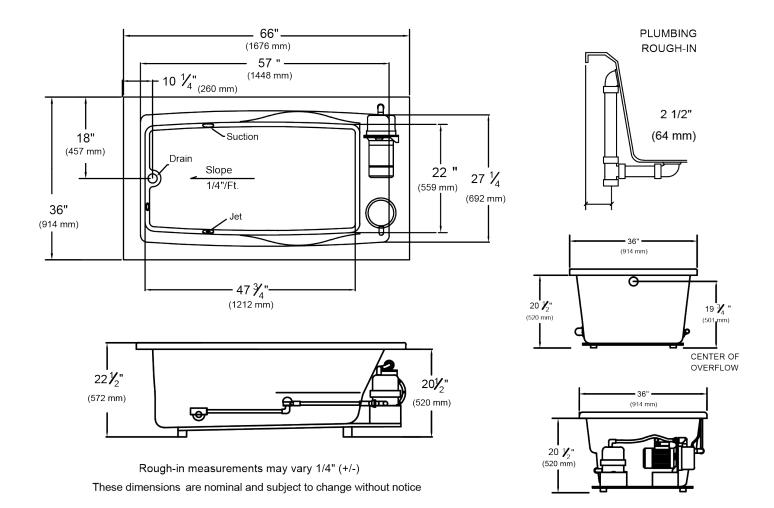

## Brentwood™ 66" x 36" x 22 ½"

## Swirl-way<sup>®</sup> MicroDerm<sup>™</sup> Therapeutic Bath

| SPECIFICATIONS             |                                                                       |                      |                                                                |
|----------------------------|-----------------------------------------------------------------------|----------------------|----------------------------------------------------------------|
| Specification              | Description                                                           | Specification        | Description                                                    |
| Construction               | Self-contained, pre-plumbed bath system mounted on a pre-leveled base | Water Capacity       | 60 gal. (min)<br>75 gal. (max)                                 |
| Number of Ports            | 1                                                                     | Shipping Weight      | 165 lbs.                                                       |
| Pump Motor                 | 120V, 10 Amp, 60 Hz; Thermally protected                              | Floor Loading Weight | 47 lbs. / sq.ft                                                |
| Electrical<br>Requirements | One 120V, 20 amp GFCI dedicated circuit.                              | On/Off Control       | Single button electronic control with twenty (20) minute timer |
| Material                   | Acrylic, fiberglass reinforced                                        | Warranty             | Limited Ten Year                                               |