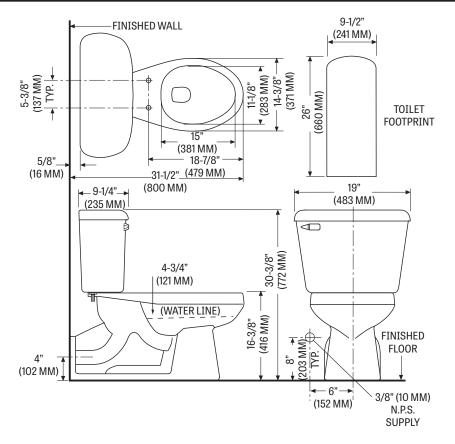

### **TECHNICAL INFORMATION**

**Note**: these dimensions are nominal and subject to change without notice.

Fixture performance and specifications meet or exceed ASME A112.19.2-2013/CSA B45.1-13 standards, and other state and local codes.