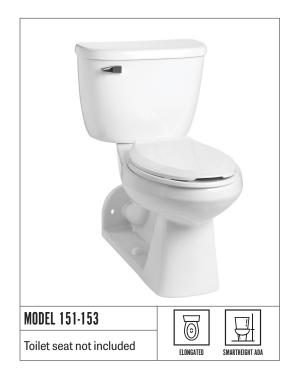

## 151-153

# QUANTUM ONE™

MANSFIELD®

Elongated Front, Pressure-Assist, Rear Outlet, Floor-Mount, SmartHeight™ Vitreous China, Two-Piece Toilet

## **FEATURES**

- High performance pressure-assist, high efficiency toilet (HET)
- Flushmate IV<sup>™</sup> flushing technology
- 1.0 gpf / 3.8 lpf ultra-low water consumption
- Saves almost 40% more water than conventional 1.6 gpf flushing systems
- Elongated front, floor-mount, rear outlet SmartHeight™ bowl
- · Model 45 chrome-plated, metal trip lever
- 1-7/8" glazed trapway
- The Mansfield® limited lifetime warranty on china, Flushmate ten-year limited warranty on vessel
- · Available in White, Biscuit and Bone