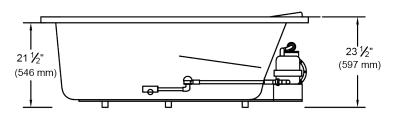

## Swirl-way<sup>®</sup> MicroDerm<sup>™</sup> Therapeutic Bath

PUMP LOCATION SHOWN FOR CLARITY. AVAILABLE AS STANDARD ONLY

Rough-in measurements may vary 1/4" (+/-) These dimensions are nominal and subject to change without notice