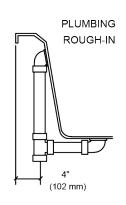

## Swirl-way<sup>®</sup> MicroDerm<sup>™</sup> Therapeutic Bath

PUMP LOCATION SHOWN FOR CLARITY. AVAILABLE AS STANDARD ONLY

Rough-in measurements may vary 1/4" (+/-) These dimensions are nominal and subject to change without notice