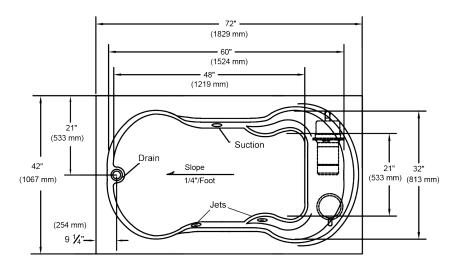

## Hampton™ R 72" x 42" x 24"

## Swirl-way<sup>®</sup> MicroDerm<sup>™</sup> Therapeutic Bath

PUMP LOCATION SHOWN FOR CLARITY. AVAILABLE AS STANDARD ONLY

Rough-in measurements may vary 1/4" (+/-) These dimensions are nominal and subject to change without notice