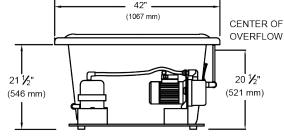

## Swirl-way<sup>®</sup> MicroDerm<sup>™</sup> Therapeutic Bath

PUMP LOCATION SHOWN FOR CLARITY. AVAILABLE AS STANDARD ONLY

Rough-in measurements may vary 1/4" (+/-) These dimensions are nominal and subject to change without notice