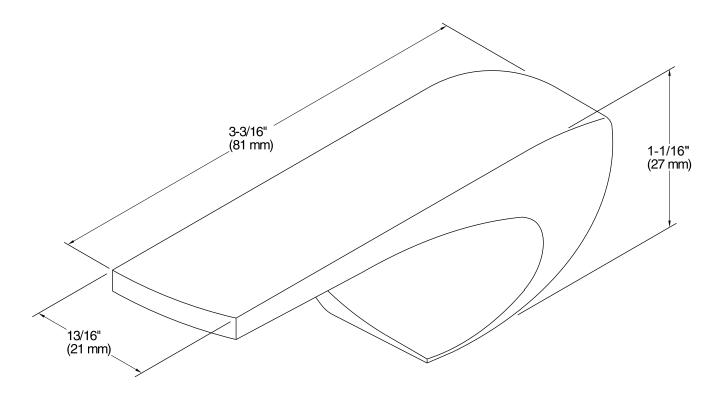

# Santa Rosa™

Trip lever K-9169-L

## **Technical Information**

All product dimensions are nominal.