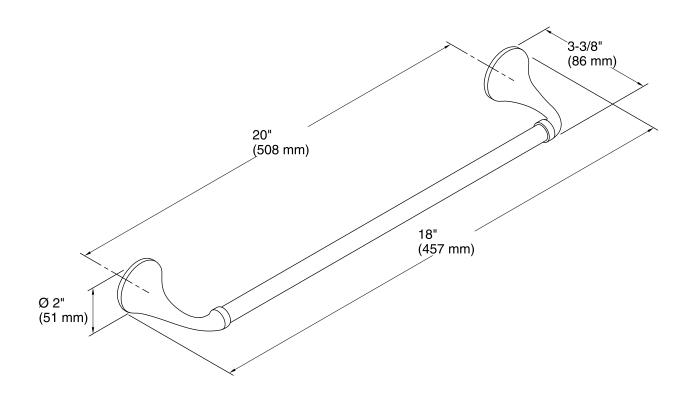

### Features

- KOHLER finishes resist corrosion and tarnish.
- Traditional 18- inch bar.
- Coordinates with other products in the Elliston collection.
- 20" (508 mm) x 3-3/8" (86 mm) x 2" (51 mm)

### **Technical Information**

All product dimensions are nominal.