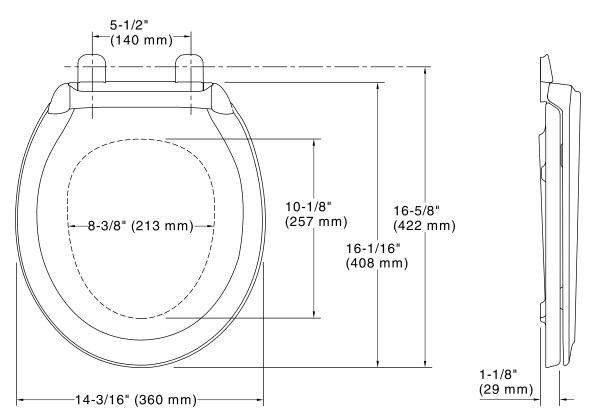

## **Technical Information**

All product dimensions are nominal.

Seat shape type: Round
Seat front type: Closed front

Seat hinge type: Quiet-Close<sup>™</sup>, Quick-Release<sup>™</sup>

Seat-mounting holes: 5-1/2" (140 mm)