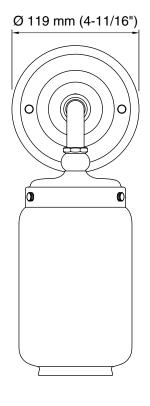

Matches KOHLER faucet finishes.
- Coordinates with vintage-inspired bathrooms.
- For use with E26 base CFL bulb.

### Material

- Visually intriguing integrated clear and frosted glass shade.
- Premium metal construction.



## Codes/Standards

UL 1598 CSA C22.2 No. 250

# **KOHLER® Faucet Lifetime Limited Warranty**

See website for detailed warranty information.

### Available Color/Finishes

Color tiles intended for reference only.

| Color | Code | Description              |
|-------|------|--------------------------|
|       | CP   | Polished Chrome          |
|       | SN   | Vibrant® Polished Nickel |
|       | BN   | Vibrant® Brushed Nickel  |
|       | BV   | Vibrant® Brushed Bronze  |
|       | 2BZ  | Oil-Rubbed Bronze        |
|       |      |                          |











# **Technical Information**

All product dimensions are nominal.

### **Notes**

Install this product according to the installation instructions.