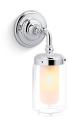

Artifacts®
Single Sconce
K-72584

### **Features**

- KOHLER finishes resist corrosion and tarnish.
- Matches KOHLER faucet finishes.
- Coordinates with vintage-inspired bathrooms.
- For use with E26 base CFL bulb.

### Material

- Visually intriguing integrated clear and frosted glass shade.
- Premium metal construction.