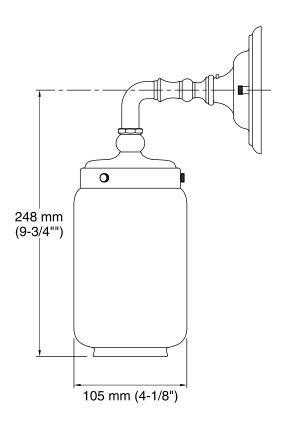

atches KOHLER faucet finishes.
- Coordinates with vintage-inspired bathrooms.
- For use with E26 base CFL bulb.

### Material

- Visually intriguing integrated clear and frosted glass shade.
- Premium metal construction.



## Codes/Standards

UL 1598 CSA C22.2 No. 250

# **KOHLER® Faucet Lifetime Limited Warranty**

See website for detailed warranty information.

### Available Color/Finishes

Color tiles intended for reference only.

| Color | Code | Description              |
|-------|------|--------------------------|
|       | CP   | Polished Chrome          |
|       | SN   | Vibrant® Polished Nickel |
|       | BN   | Vibrant® Brushed Nickel  |
|       | BV   | Vibrant® Brushed Bronze  |
|       | 2BZ  | Oil-Rubbed Bronze        |
|       |      |                          |











# **Technical Information**

All product dimensions are nominal.

### **Notes**

Install this product according to the installation instructions.