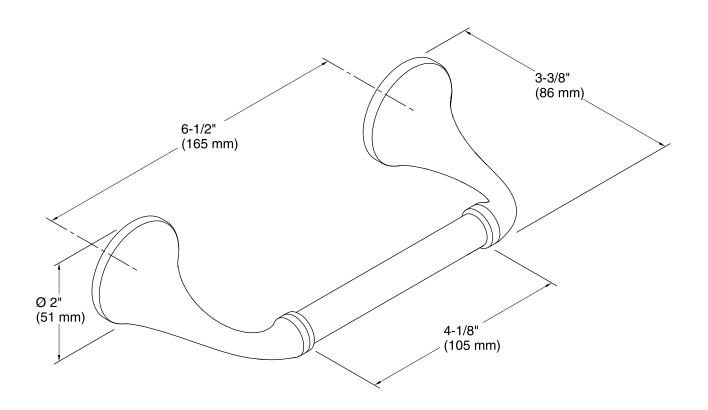

#### **Features**

- KOHLER finishes resist corrosion and tarnish.
- Pivoting holder makes changing toilet tissue quick and simple.
- Coordinates with other products in the Elliston collection.
- 3-3/8" (86 mm) x 6-1/2" (165 mm) x 2" (51 mm)

## **Technical Information**

All product dimensions are nominal.