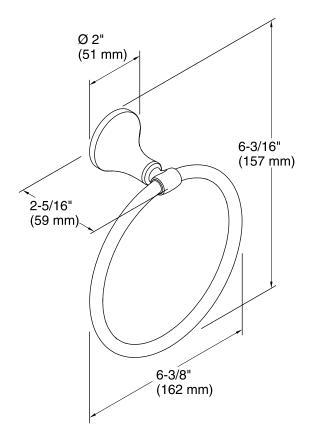

#### **Features**

- KOHLER finishes resist corrosion and tarnish.
- Traditional 6-3/8- inch ring design.
- Coordinates with other products in the Elliston collection.
- 6-3/8" (162 mm) x 2-5/16" (59 mm) x 6-3/16" (157 mm)

### **Technical Information**

All product dimensions are nominal.