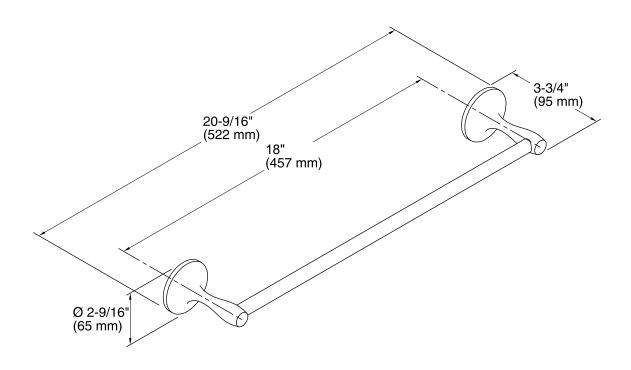

Willamette®
18" Towel Bar
K-R99800

#### **Features**

- Premium metal construction for durability.
- KOHLER finishes resist corrosion and tarnish.
- Coordinates with Willamette faucets and accessories.

### Components

Additional included component/s: Hardware Kit.



### Codes/Standards

None Applicable

# KOHLER® Faucet Lifetime Limited Warranty

See website for detailed warranty information.

### **Available Color/Finishes**

Color tiles intended for reference only.

**Color Code Description** 

BN Vibrant® Brushed Nickel





# **Willamette®**

18" Towel Bar **K-R99800** 



## **Technical Information**

All product dimensions are nominal.

#### **Notes**

Install this product according to the installation guide.