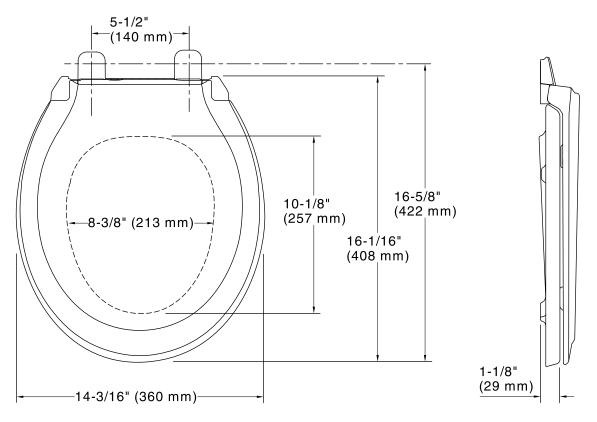

### **Technical Information**

| All product dimensions are nominal. |                                                       |
|-------------------------------------|-------------------------------------------------------|
| Seat shape type:                    | Round                                                 |
| Seat front type:                    | Closed front                                          |
| Seat hinge type:                    | Quiet-Close <sup>™</sup> , Quick-Release <sup>™</sup> |
| Seat-mounting holes:                | 5-1/2" (140 mm)                                       |
|                                     |                                                       |