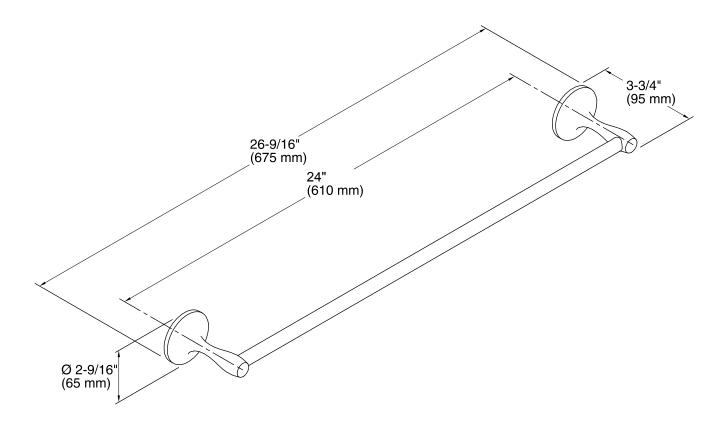

Willamette® 24" Towel Bar K-R99801

#### **Features**

- KOHLER finishes resist corrosion and tarnish.
- Coordinates with Willamette faucets and accessories.
- Available exclusively at The Home Depot.

## Material

Premium metal construction for durability.



## Codes/Standards

None Applicable

# KOHLER® Faucet Lifetime Limited Warranty

See website for detailed warranty information.

## **Available Color/Finishes**

Color tiles intended for reference only.

**Color Code Description** 

BN Vibrant® Brushed Nickel





# **Willamette®**

24" Towel Bar K-R99801



## **Technical Information**

All product dimensions are nominal.

#### **Notes**

Install this product according to the installation guide.