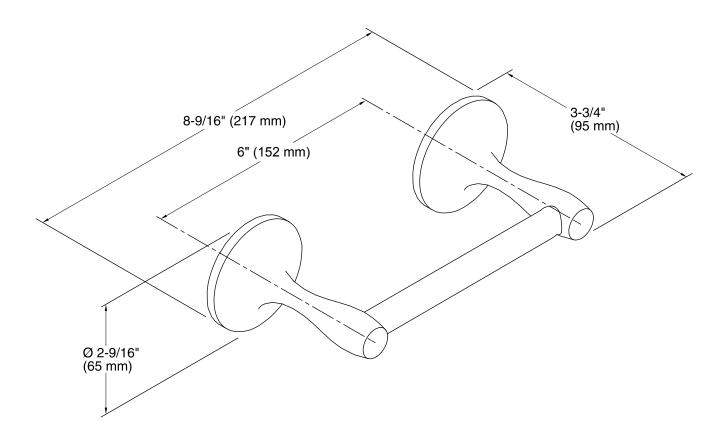

# Willamette® Toilet Paper Holder K-R99803

### **Features**

- Pivoting holder makes changing toilet tissue quick and simple.
- Premium metal construction for durability.
- KOHLER finishes resist corrosion and tarnish.
- Coordinates with Willamette faucets and accessories.
- Available exclusively at The Home Depot.



Codes/Standards None Applicable

**KOHLER® Faucet Lifetime Limited Warranty** 

See website for detailed warranty information.





## Willamette®

Toilet Paper Holder K-R99803



### **Technical Information**

All product dimensions are nominal.

### **Notes**

Install this product according to the installation guide.