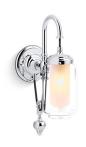

## **Artifacts®**

## Single Sconce -Adjustable Cord K-72581

#### **Features**

- KOHLER finishes resist corrosion and tarnish.
- Matches KOHLER faucet finishes.
- Coordinates with vintage-inspired bathrooms.
- For use with E26 base CFL bulb.

#### Material

- Visually intriguing integrated clear and frosted glass shade.
- Premium metal construction.