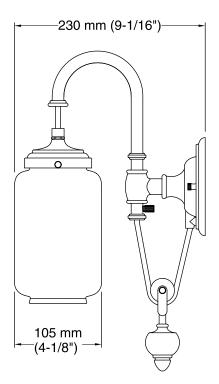

ucet finishes.
- Coordinates with vintage-inspired bathrooms.
- For use with E26 base CFL bulb.

#### Material

- Visually intriguing integrated clear and frosted glass shade.
- Premium metal construction.



## Codes/Standards

UL 1598 CSA C22.2 No. 250

# **KOHLER® Faucet Lifetime Limited Warranty**

See website for detailed warranty information.

#### Available Color/Finishes

Color tiles intended for reference only.

| Color | Code | Description              |
|-------|------|--------------------------|
|       | CP   | Polished Chrome          |
|       | SN   | Vibrant® Polished Nickel |
|       | BN   | Vibrant® Brushed Nickel  |
|       | BV   | Vibrant® Brushed Bronze  |
|       | 2BZ  | Oil-Rubbed Bronze        |





# **Artifacts®**

# Single Sconce -Adjustable Cord K-72581





## **Technical Information**

All product dimensions are nominal.

#### **Notes**

Install this product according to the installation instructions.