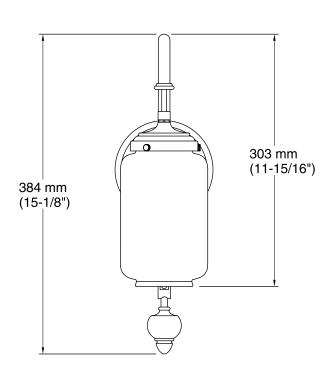

faucet finishes.
- Coordinates with vintage-inspired bathrooms.
- For use with E26 base CFL bulb.

#### Material

- Visually intriguing integrated clear and frosted glass shade.
- Premium metal construction.



## Codes/Standards

UL 1598 CSA C22.2 No. 250

# **KOHLER® Faucet Lifetime Limited Warranty**

See website for detailed warranty information.

#### Available Color/Finishes

Color tiles intended for reference only.

| Color | Code | Description              |
|-------|------|--------------------------|
|       | CP   | Polished Chrome          |
|       | SN   | Vibrant® Polished Nickel |
|       | BN   | Vibrant® Brushed Nickel  |
|       | BV   | Vibrant® Brushed Bronze  |
|       | 2BZ  | Oil-Rubbed Bronze        |





# **Artifacts®**

# Single Sconce -Adjustable Cord K-72581





## **Technical Information**

All product dimensions are nominal.

#### **Notes**

Install this product according to the installation instructions.